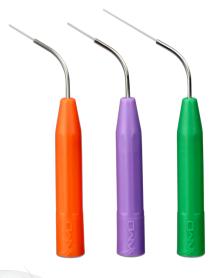

#### Picasso Disposable Laser Tips

Variety Kit (25 Assorted Tips): TIP25

20 Endo Tips (200µm 20mm): TIP2006020

25 Surgical EZ Tips (300µm 5mm): TIP3006005

25 Surgical Tips (300µm 10mm): TIP3006010

25 Standard Tips (400µm 5mm): TIP4006005

25 Perio Tips (400µm 10mm): TIP4006010

Stripped, cleaved, and ready-to-go, disposable laser tips are the easiest and fastest way to transition between patients and dental procedures.

Replace or resupply your laser tips with our patented ready-to-use disposable or reusable tips for your diode laser.