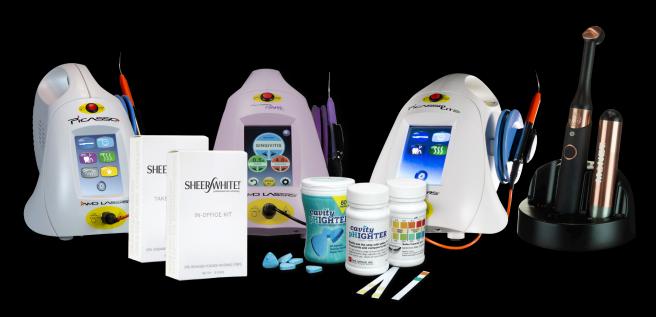

#### **Picasso Lite Plus**

**PLPLUS** 

The Picasso Lite+ Diode Laser was designed for versatility, precision, and affordability. Offering a wide range of capabilities for soft tissue procedures and periodontal treatments—it's the ideal laser for both dentists and hygienists alike.

#### **Picasso Plus**

PPLUS

As AMD's top-tier laser, the powerful Picasso+ Diode Laser offers a complete solution for dental professionals looking for power, control, and flexibility. The Plus is the only Picasso that comes with an attenuator tip for laser-assisted teeth whitening.

#### **Picasso Clario**

**PCPLUS** 

The Picasso Clario Diode Laser was designed for the hygiene role, complete with streamlined navigation and pre-set parameters based on diagnosis, which facilitates simple, controlled, and easy use of the laser for hygiene treatments and soft tissue procedures.

World's First Take-Home and In-Office PROFESSIONAL TEETH WHITENING STRIP SYSTEM Available ONLY From Your Dentist

Sheer White!® professional whitening strips stick and mold perfectly to the teeth, becoming almost invisible. They're comfortable to wear during any activity and cause little-to-no-sensitivity.

# **Cavity pHighter Mints**

12 BOTTLES 006-00264 48 BOTTLES 006-00265

Two critical factors contributing to the risk of dental caries are pH level and buffer capacity in saliva. Cavity pHighter strips can quickly and accurately identify both to rapidly indicate a risk of caries. It's so easy to use that you can test in office or send the strips home with a patient to track their risk.