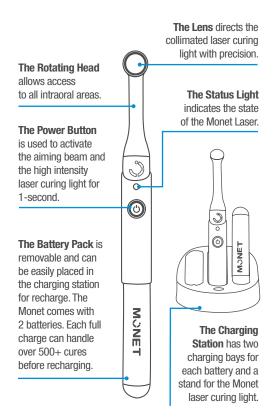

**Monet Laser Curing Light** 001-00105

FROM THE INNOVATIVE MIND THAT INVENTED LED CURING COMES A QUANTUM LEAP IN CURING TECHNOLOGY: THE WORLD'S FIRST HANDHELD LASER CURING LIGHT.

# "High irradiance output produced faster and deeper polymerization than other light sources"

Clinicians Report | Gordon J. Christensen

The handheld Monet curing laser is the first of its kind. The collimated beam and consistent power of the Monet laser makes for superior bond strength, and faster, deeper, more reliable curing results.

# LASER CURING **MEANS CONFIDENCE.**

Laser curing has major advantages over LED curing. With proper application of a Monet laser cure, you will never have to worry about incomplete bonds or soft cures again. The Monet laser produces a deeper cure than LED or any other light sources during the same exposure time.

## LASER CURING **MEANS CONSISTENCE.**

Laser curing provides a consistent dispersion of energy and intensity at any distance to create a complete, reliable, and even beam pattern. The collimated beam improves polymerization through composites. Each click is a one-second cure reaching through 2.5mm of composite depth, that means it's possible that bulk fills can be done in three seconds!