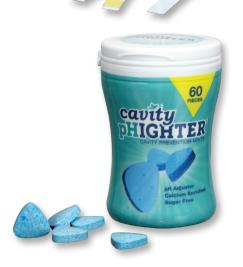

# **Cavity pHighter Mints**

12 BOTTLES 006-00264 48 BOTTLES 006-00265

Two critical factors contributing to the risk of dental caries are pH level and buffer capacity in saliva. Cavity pHighter strips can quickly and accurately identify both to rapidly indicate a risk of caries. It's so easy to use that you can test in office or send the strips home with a patient to track their risk.

Improving a patients hygiene habits is easy with Cavity pHighter. The mints increase saliva pH and saliva flow, as well as bolster buffer capacity by releasing soluble calcium all to promote healthy tooth enamel.