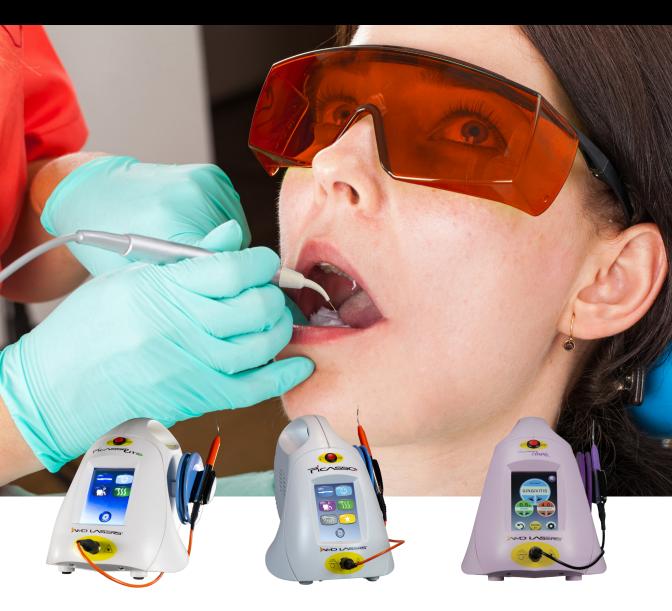

#### **Picasso Lite Plus**

**PLPLUS** 

The Picasso Lite+ Diode Laser was designed for versatility, precision, and affordability. Offering a wide range of capabilities for soft tissue procedures and periodontal treatments—it's the ideal laser for both dentists and hygienists alike.

#### **Picasso Plus**

PPLUS

As AMD's top-tier laser, the powerful Picasso+ Diode Laser offers a complete solution for dental professionals looking for power, control, and flexibility. The Plus is the only Picasso that comes with an attenuator tip for laser-assisted teeth whitening.

#### **Picasso Clario**

**PCPLUS** 

The Picasso Clario Diode Laser was designed for the hygiene role, complete with streamlined navigation and pre-set parameters based on diagnosis, which facilitates simple, controlled, and easy use of the laser for hygiene treatments and soft tissue procedures.