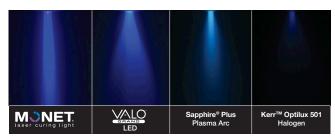

# "High irradiance output produced faster and deeper polymerization than other light sources"

Clinicians Report | Gordon J. Christensen

The handheld Monet curing laser is the first of its kind. The collimated beam and consistent power of the Monet laser makes for superior bond strength, and faster, deeper, more reliable curing results.

# LASER CURING **MEANS CONFIDENCE.**

Laser curing has major advantages over LED curing. With proper application of a Monet laser cure, you will never have to worry about incomplete bonds or soft cures again. The Monet laser produces a deeper cure than LED or any other light sources during the same exposure time.