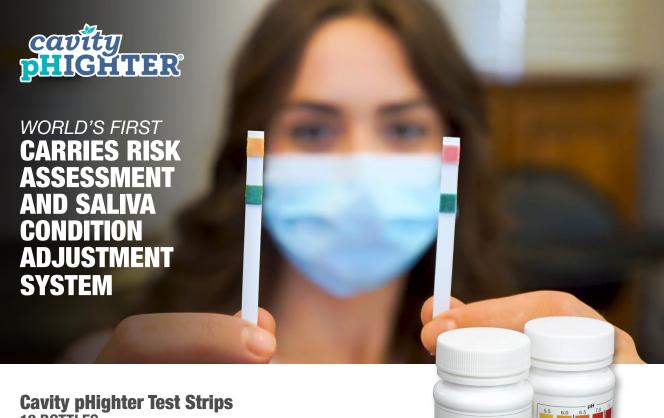

12 BOTTLES 006-00266 48 BOTTLES 006-00267

# **Cavity pHighter Mints**

12 BOTTLES 006-00264 48 BOTTLES 006-00265

Two critical factors contributing to the risk of dental caries are pH level and buffer capacity in saliva. Cavity pHighter strips can quickly and accurately identify both to rapidly indicate a risk of caries. It's so easy to use that you can test in office or send the strips home with a patient to track their risk.