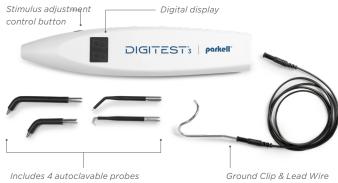

# Hone in on the Source of Your Patient's Pain

- ▶ Single tooth testing.
- ▶ Intuitive single button operation.
- Multiple test settings to accommodate your personal preference.
- ▶ Self-calibrating for quick easy setup.
- ▶ Ergonomic design.
- ► Four autoclavable probes (included) promote easy access
- ▶ to all tooth surfaces.
- ▶ Standard 9V battery enables simple in-office replacement.

#### SKU # PRODUCT DESCRIPTION

| D655   | Digitest* 3 Pulp Vitality Tester (4) Autoclavable Probes; 1-standard long, 1-standard short, 1-labial, 1-lingual, (1) Ground Clip, (1) Lead Wire, (1) 9V Battery |
|--------|------------------------------------------------------------------------------------------------------------------------------------------------------------------|
| D636   | Precision Probe Set   (2) Probes; one labial, one lingual                                                                                                        |
| D625   | Standard Metal Probe Set   (2) Probes; one short & one long                                                                                                      |
| D631GC | Pulp Tester Ground Clip & Lead Wire   (2) Clips, (1) Wire                                                                                                        |