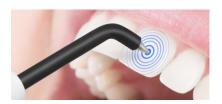

### How it Works

The Digitest\* 3 electrically stimulates the tooth to test for vitality. Comparing the response to the stimulus of the suspected tooth with a known healthy tooth's response to an identical stimulus can help you hone in on the source of the patient's pain.