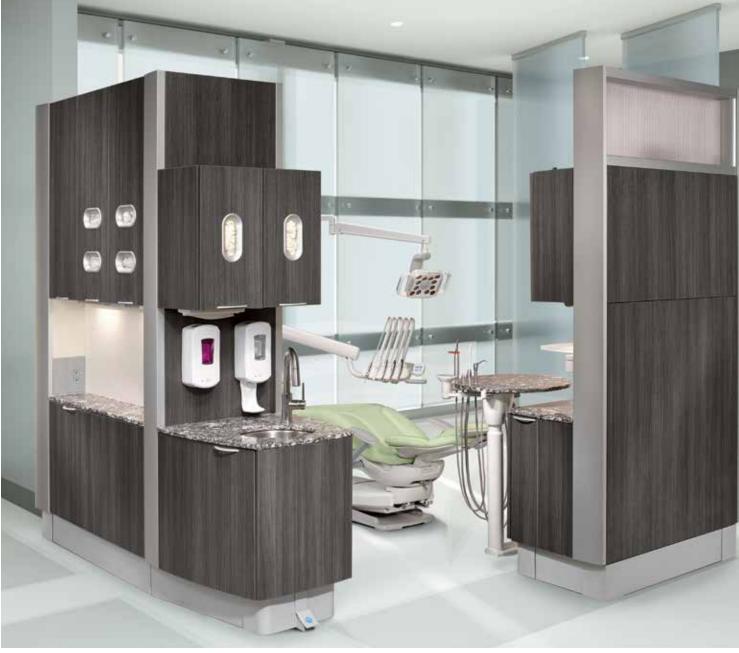

### Verona

### FEATURED IN THIS ROOM

### A-dec Inspire

- 591 treatment console
- 592 full central console
- 593 lower side console
- 595 wall-mounted dispenser

- A-dec 511 chair
- A-dec 541 12 o'clock duo delivery system
- A-dec 575L wall/side cabinet mount LED light

Vapor Strandz Laminate (exterior)

Cosmic Strandz Laminate (interior)

Torquay <sub>Quartz</sub>

Ice Infill

Apricot Sewn Upholstery

Studio Teak Laminate

Darlington Quartz

Ebony Sewn Upholstery