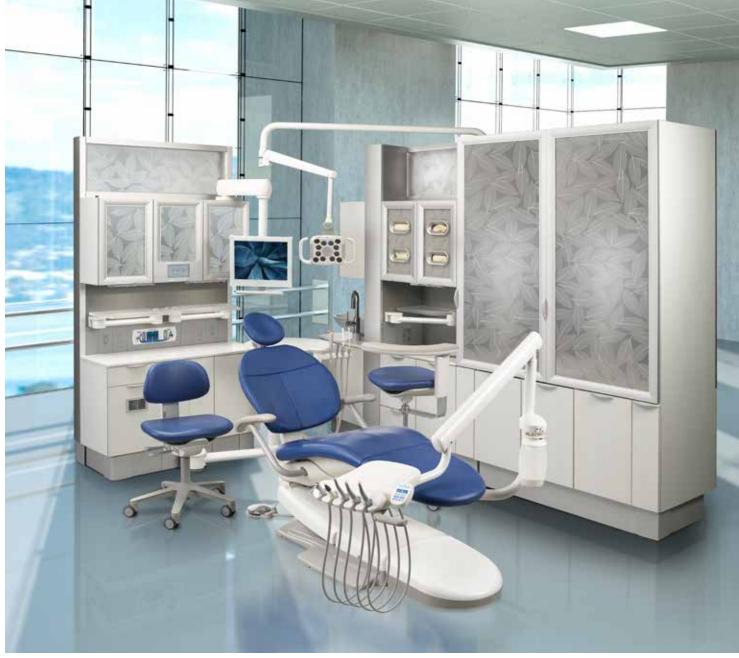

### Verona

### FEATURED IN THIS ROOM

### A-dec Inspire

- 591 treatment console
- 592 full central console
- 593 lower side console
- 595 wall-mounted dispenser

- A-dec 511 chair
- A-dec 541 12 o'clock duo delivery system
- A-dec 575L wall/side cabinet mount LED light

Vapor Strandz Laminate (exterior)

Cosmic Strandz Laminate (interior)

Torquay <sub>Quartz</sub>

Ice Infill

Apricot Sewn Upholstery

Studio Teak Laminate

Darlington Quartz

Ebony Sewn Upholstery