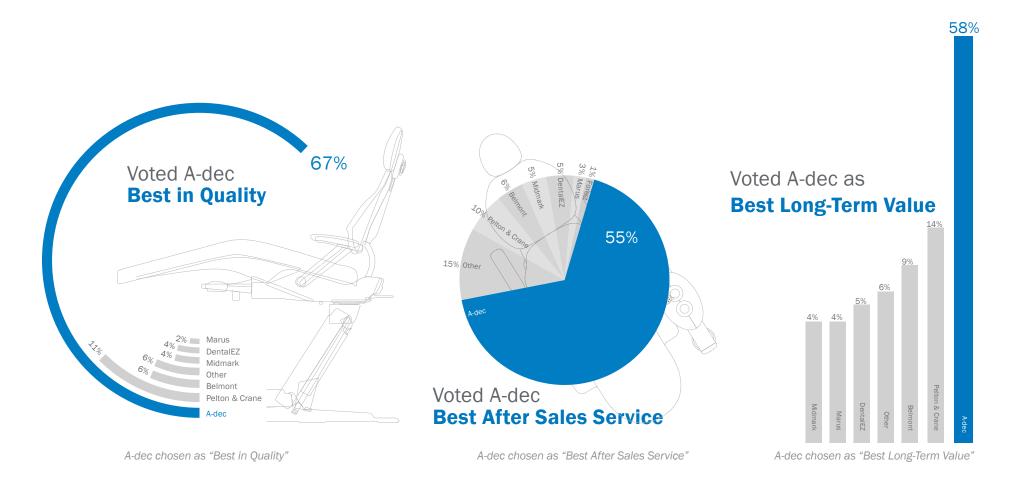

## See why more dentists choose A-dec

A-dec has been partnering with doctors for more than 50 years to produce reliable, creative dental solutions. A recent independent survey asked dentists what they thought about chair/delivery system manufacturers—and the results confirm why more of them choose A-dec.