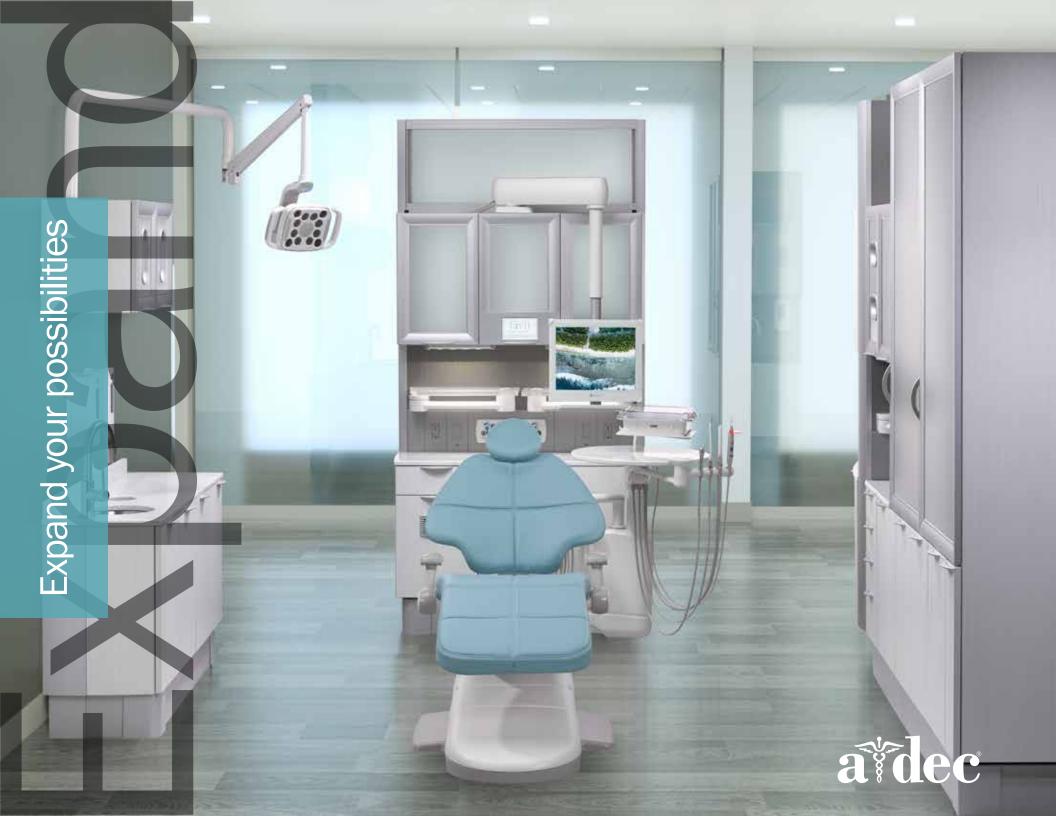

## Find your unique style

Every practice has a personality, and the look and feel of your space speaks volumes about yours. What mood do you want to create? Serene and spa-like? Warm and welcoming? High tech with a human touch? With A-dec Inspire® and Preference Collection® the beautiful range of colors, patterns and textures, make the possibilities as unlimited as your imagination.

We've gathered a few unique room designs and color palettes on the following pages. Use them as a starting point to help you visualize your own space, and inspire you to create something that's all your own.