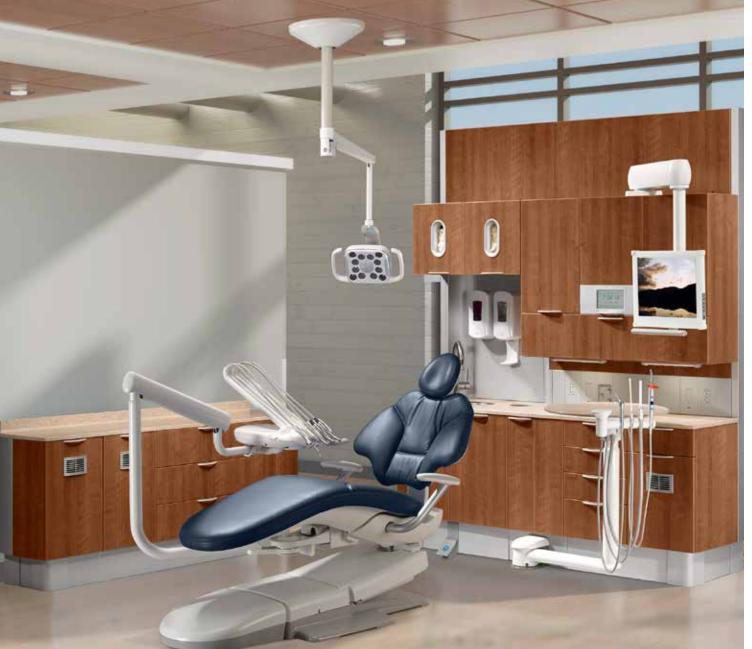

### Verona

### FEATURED IN THIS ROOM

### A-dec Inspire

- 591 treatment console
- 592 full central console
- 593 lower side console
- 595 wall-mounted dispenser

- A-dec 511 chair
- A-dec 541 12 o'clock duo delivery system
- A-dec 575L wall/side cabinet mount LED light