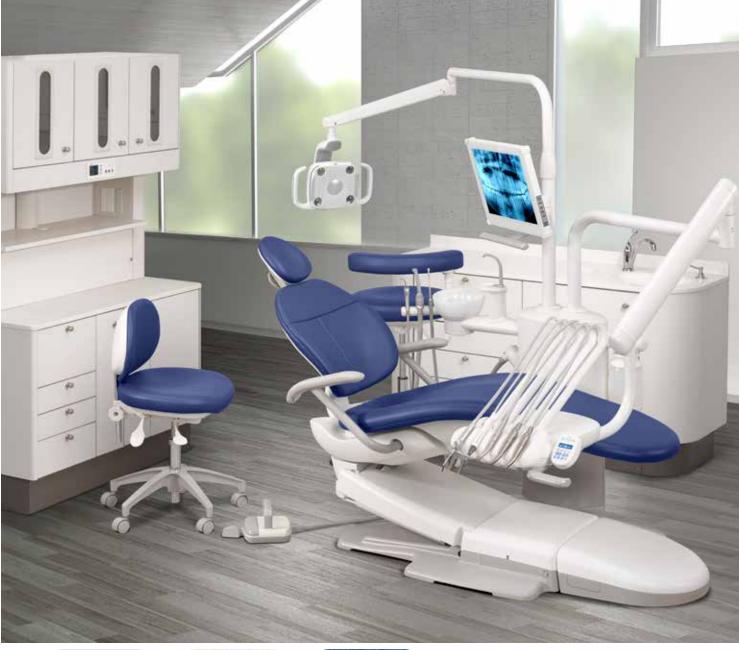

### A-dec Inspire

- 591 treatment console
- 592 full central console
- 593 lower side console
- 595 wall-mounted dispenser

- A-dec 511 chair
- A-dec 541 12 o'clock duo delivery system
- A-dec 575L wall/side cabinet mount LED light

Vapor Strandz Laminate (exterior)

Cosmic Strandz Laminate (interior)

Torquay <sub>Quartz</sub>

Ice Infill

Apricot Sewn Upholstery

Studio Teak Laminate

Darlington Quartz

Ebony Sewn Upholstery