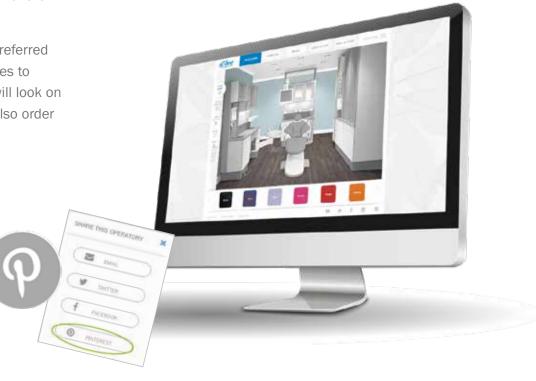

## Explore the possibilities

Whether you're looking to upgrade your delivery system or remodel your entire practice, A-dec will help you bring your vision to life.

With the A-dec Inspire Me tool, you choose your operatory layout and preferred equipment configurations, and then add colors, textures and accessories to create the exact look you want. You can see how your design choices will look on cabinets, countertops and chair upholstery before you order. You can also order color samples. Explore the full spectrum of creative combinations at a-dec.com/InspireMe and A-dec Dental on Pinterest. **And get inspired.** 