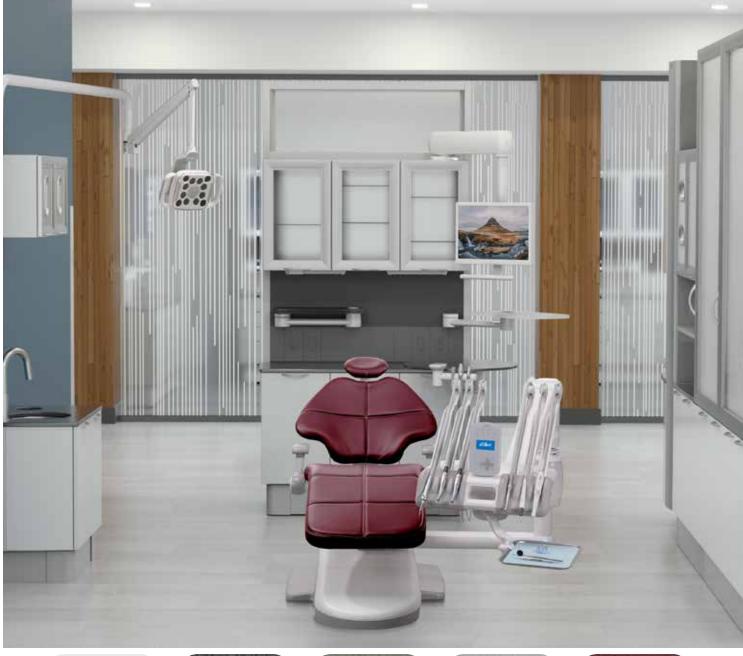

### Verona

### FEATURED IN THIS ROOM

### A-dec Inspire

- 591 treatment console
- 592 full central console
- 593 lower side console
- 595 wall-mounted dispenser

- A-dec 511 chair
- A-dec 541 12 o'clock duo delivery system
- A-dec 575L wall/side cabinet mount LED light

Vapor Strandz Laminate (exterior)

Cosmic Strandz Laminate (interior)

Torquay <sub>Quartz</sub>

Ice Infill

Apricot Sewn Upholstery

Studio Teak Laminate

Darlington Quartz

Ebony Sewn Upholstery