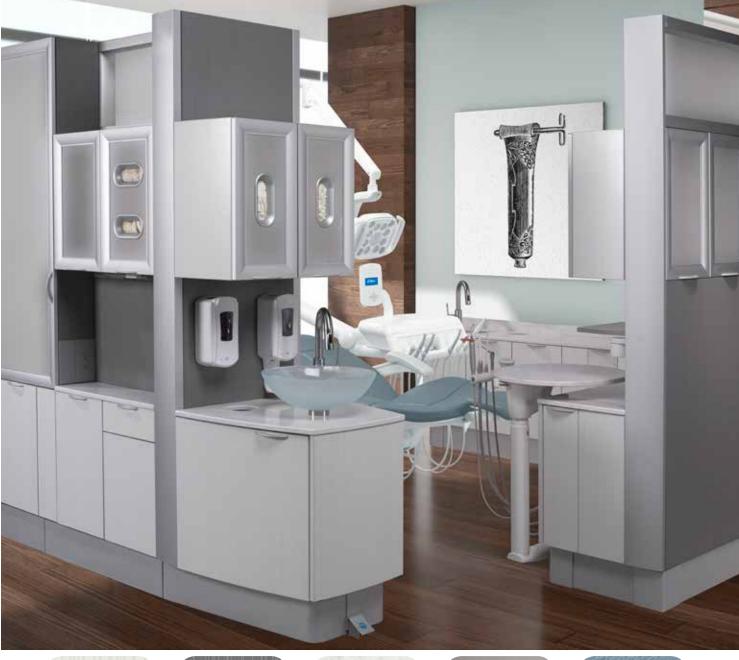

### A-dec Inspire

- 591 treatment console
- 592 full central console
- 593 lower side console
- 595 wall-mounted dispenser

- A-dec 511 chair
- A-dec 541 12 o'clock duo delivery system
- A-dec 575L wall/side cabinet mount LED light

Vapor Strandz Laminate (exterior)

Cosmic Strandz Laminate (interior)

Torquay <sub>Quartz</sub>

Ice Infill

Apricot Sewn Upholstery

Studio Teak Laminate

Darlington Quartz

Ebony Sewn Upholstery