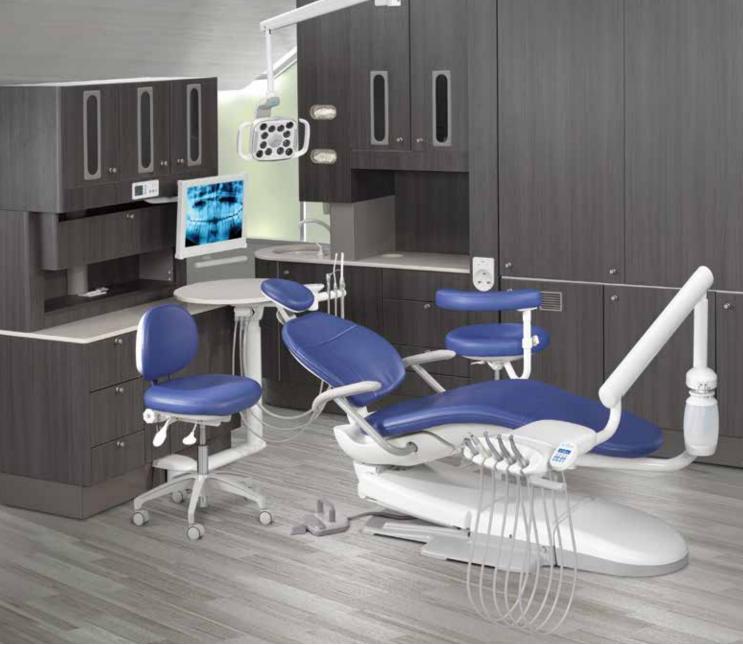

### A-dec Inspire

- 591 treatment console
- 592 full central console
- 593 lower side console
- 595 wall-mounted dispenser

- A-dec 511 chair
- A-dec 541 12 o'clock duo delivery system
- A-dec 575L wall/side cabinet mount LED light

Vapor Strandz Laminate (exterior)

Cosmic Strandz Laminate (interior)

Torquay <sub>Quartz</sub>

Ice Infill

Apricot Sewn Upholstery

Studio Teak Laminate

Darlington Quartz

Ebony Sewn Upholstery