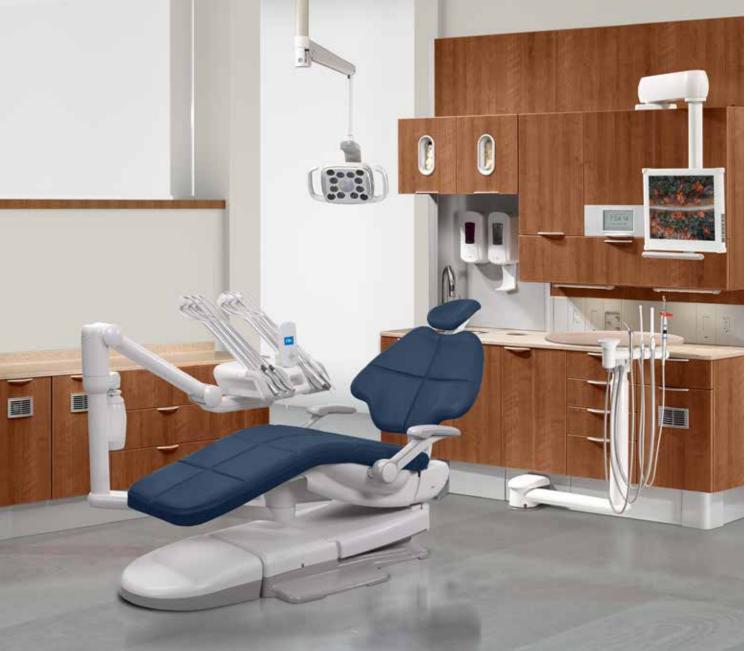

### A-dec Inspire

- 591 treatment console
- 592 full central console
- 593 lower side console
- 595 wall-mounted dispenser

- A-dec 511 chair
- A-dec 541 12 o'clock duo delivery system
- A-dec 575L wall/side cabinet mount LED light