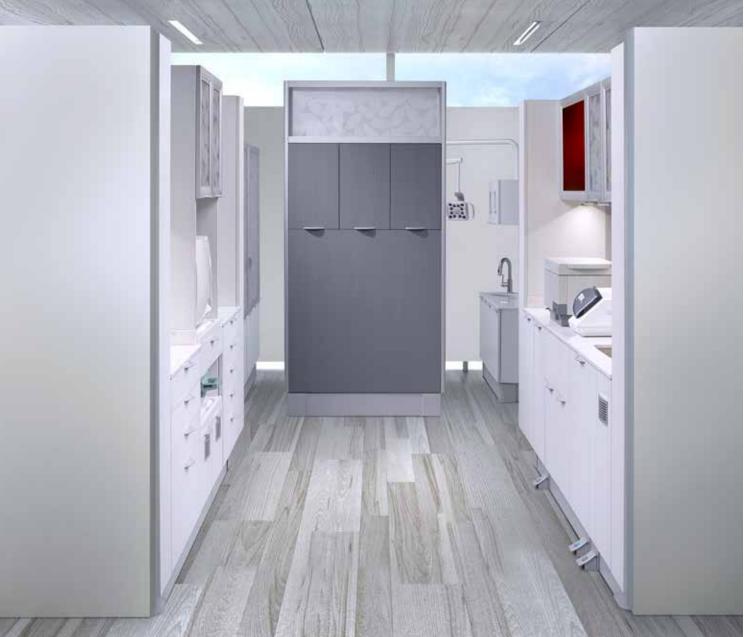

## Hampton

### **FEATURED IN THIS ROOM**

### A-dec Inspire

- 594 Galley sterilization center
- Galley configuration allows treatment room access from both sides of the office

Vapor Strandz Laminate (exterior)

Cosmic Strandz Laminate (interior)

Torquay <sub>Quartz</sub>

Fossil Leaf Random