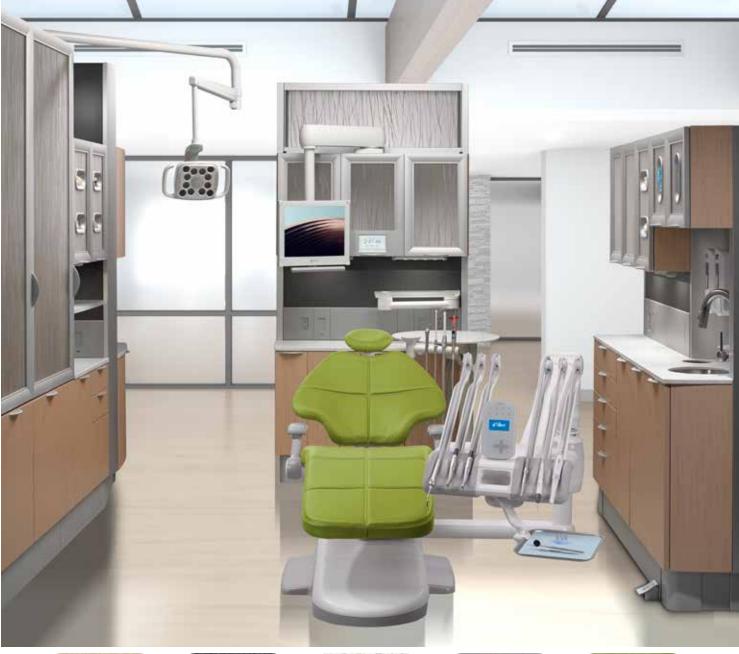

# Aspen Creek

### **FEATURED IN THIS ROOM**

### A-dec Inspire

- 591 treatment console
- 592 T-wall central console 32"
- 593 lower side console

- A-dec 511 chair
- A-dec 532 Traditional delivery system
- A-dec 545 12 o'clock assistant's instrumentation
- A-dec 574L central cabinet mount LED light