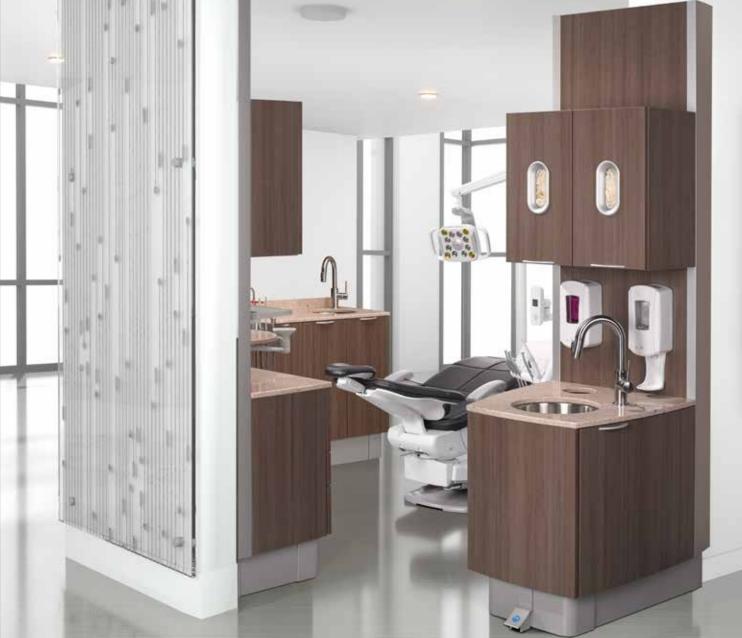

### Verona

### FEATURED IN THIS ROOM

### A-dec Inspire

- 591 treatment console
- 592 full central console
- 593 lower side console
- 595 wall-mounted dispenser

- A-dec 511 chair
- A-dec 541 12 o'clock duo delivery system
- A-dec 575L wall/side cabinet mount LED light

Vapor Strandz Laminate (exterior)

Cosmic Strandz Laminate (interior)

Torquay <sub>Quartz</sub>

Ice Infill

Apricot Sewn Upholstery

Studio Teak Laminate

Darlington Quartz

Ebony Sewn Upholstery