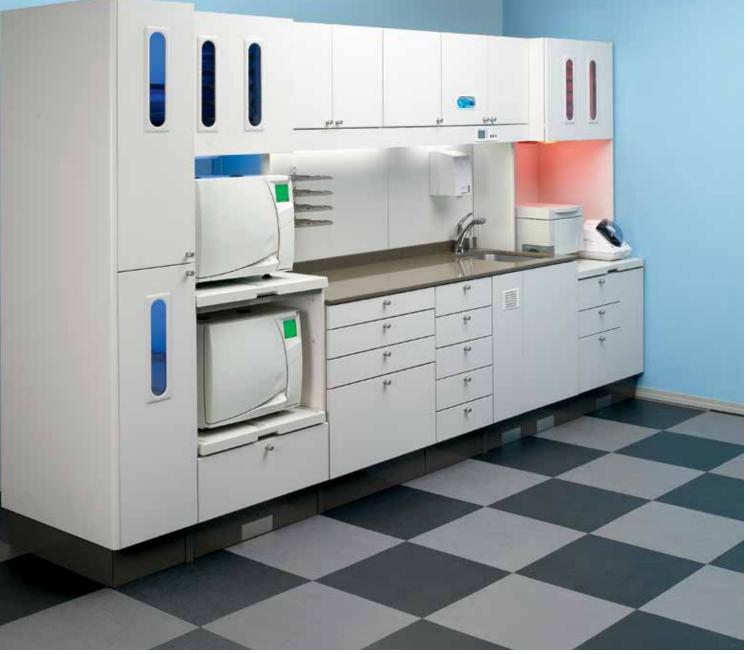

## Hampton

### **FEATURED IN THIS ROOM**

### A-dec Inspire

- 594 Galley sterilization center
- Galley configuration allows treatment room access from both sides of the office

Vapor Strandz Laminate (exterior)

Cosmic Strandz Laminate (interior)

Torquay <sub>Quartz</sub>