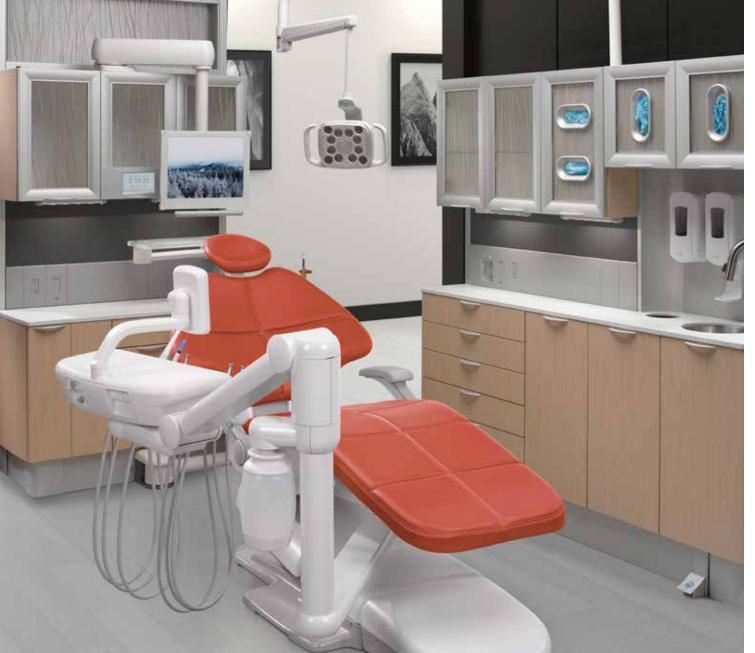

### A-dec Inspire

- 591 treatment console
- 592 full central console
- 593 lower side console
- 595 wall-mounted dispenser

- A-dec 511 chair
- A-dec 541 12 o'clock duo delivery system
- A-dec 575L wall/side cabinet mount LED light

Vapor Strandz Laminate (exterior)

Cosmic Strandz Laminate (interior)

Torquay <sub>Quartz</sub>

Ice Infill

Apricot Sewn Upholstery

Studio Teak Laminate

Darlington Quartz

Ebony Sewn Upholstery